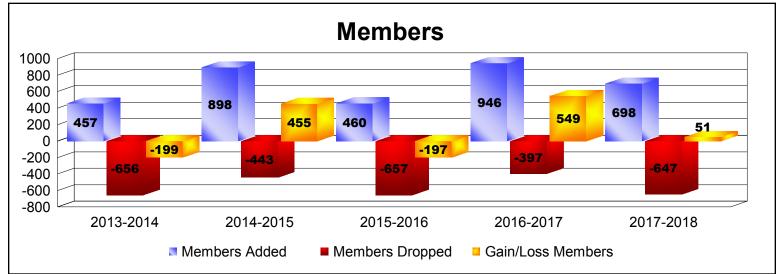

District 321B1 As of June 2018 Cumulative

| Year      | New<br>Clubs | Dropped<br>Clubs | Gain/<br>Loss<br>Clubs | New<br>Members | Charter<br>Members | Reinstate<br>Members | Transfer<br>Members | Total<br>Member<br>Added | Total<br>Members<br>Dropped | Gain/<br>Loss<br>Members |
|-----------|--------------|------------------|------------------------|----------------|--------------------|----------------------|---------------------|--------------------------|-----------------------------|--------------------------|
| 2013-2014 | 2            | -8               | -6                     | 211            | 122                | 88                   | 36                  | 457                      | -656                        | -199                     |
| 2014-2015 | 11           | -1               | 10                     | 569            | 293                | 25                   | 11                  | 898                      | -443                        | 455                      |
| 2015-2016 | 6            | -6               | 0                      | 266            | 162                | 29                   | 3                   | 460                      | -657                        | -197                     |
| 2016-2017 | 8            | -2               | 6                      | 568            | 292                | 65                   | 21                  | 946                      | -397                        | 549                      |
| 2017-2018 | 2            | -2               | 0                      | 485            | 103                | 98                   | 12                  | 698                      | -647                        | 51                       |
| Average   | 6            | -4               | 2                      | 420            | 194                | 61                   | 17                  | 692                      | -560                        | 132                      |