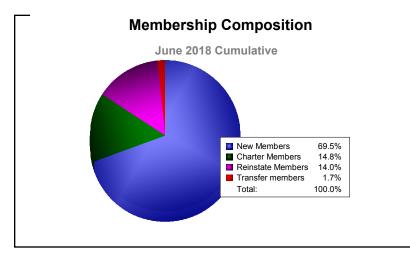

District 321B1 As of June 2018 Cumulative

| Year      | New<br>Clubs | Dropped<br>Clubs | Gain/<br>Loss<br>Clubs | New<br>Members | Charter<br>Members | Reinstate<br>Members | Transfer<br>Members | Total<br>Member<br>Added | Total<br>Members<br>Dropped | Gain/<br>Loss<br>Members |
|-----------|--------------|------------------|------------------------|----------------|--------------------|----------------------|---------------------|--------------------------|-----------------------------|--------------------------|
| 2013-2014 | 2            | -8               | -6                     | 211            | 122                | 88                   | 36                  | 457                      | -656                        | -199                     |
| 2014-2015 | 11           | -1               | 10                     | 569            | 293                | 25                   | 11                  | 898                      | -443                        | 455                      |
| 2015-2016 | 6            | -6               | 0                      | 266            | 162                | 29                   | 3                   | 460                      | -657                        | -197                     |
| 2016-2017 | 8            | -2               | 6                      | 568            | 292                | 65                   | 21                  | 946                      | -397                        | 549                      |
| 2017-2018 | 2            | -2               | 0                      | 485            | 103                | 98                   | 12                  | 698                      | -647                        | 51                       |
| Average   | 6            | -4               | 2                      | 420            | 194                | 61                   | 17                  | 692                      | -560                        | 132                      |