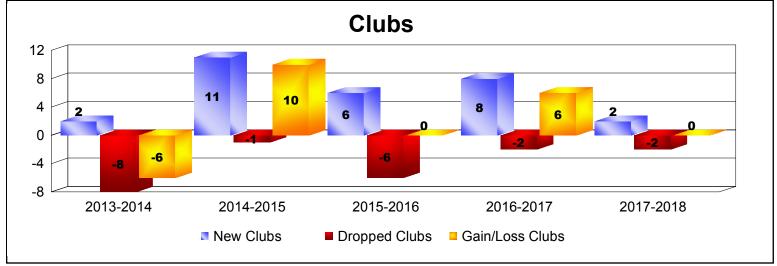

District 321B1 As of June 2018 Cumulative

| Year      | New<br>Clubs | Dropped<br>Clubs | Gain/<br>Loss<br>Clubs | New<br>Members | Charter<br>Members | Reinstate<br>Members | Transfer<br>Members | Total<br>Member<br>Added | Total<br>Members<br>Dropped | Gain/<br>Loss<br>Members |
|-----------|--------------|------------------|------------------------|----------------|--------------------|----------------------|---------------------|--------------------------|-----------------------------|--------------------------|
| 2013-2014 | 2            | -8               | -6                     | 211            | 122                | 88                   | 36                  | 457                      | -656                        | -199                     |
| 2014-2015 | 11           | -1               | 10                     | 569            | 293                | 25                   | 11                  | 898                      | -443                        | 455                      |
| 2015-2016 | 6            | -6               | 0                      | 266            | 162                | 29                   | 3                   | 460                      | -657                        | -197                     |
| 2016-2017 | 8            | -2               | 6                      | 568            | 292                | 65                   | 21                  | 946                      | -397                        | 549                      |
| 2017-2018 | 2            | -2               | 0                      | 485            | 103                | 98                   | 12                  | 698                      | -647                        | 51                       |
| Average   | 6            | -4               | 2                      | 420            | 194                | 61                   | 17                  | 692                      | -560                        | 132                      |